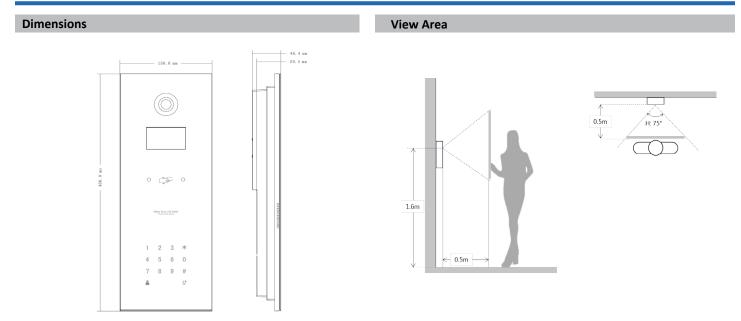

#### Features

- HD CMOS camera
- Tempered glass panel, IP65
- Night vision & Voice indication
- Local card openning
- Video & Audio messaging
- Flush mounted

| Interface           |                                    |
|---------------------|------------------------------------|
| Door Control        | 1                                  |
| Alarm In            | 2(1ch unlock button, 1ch feedback) |
| RS485               | 1                                  |
| Network             |                                    |
| Ethernet            | 10M/100Mbps                        |
| Network Protocol    | TCP/IP                             |
| General             |                                    |
| Ingress Protection  | IP65                               |
| Tamper Switch       | 1                                  |
| Installation        | Flush                              |
| Material            | Tempered glass                     |
| Power               | DC 12V                             |
| Power Consumption   | Work ≤10W                          |
| Working Temperature | -30°C to +60°C                     |
| Relative Humidity   | 10%RH-90%RH                        |
| Dimensions          | 150.0mm×408.0mm×46.4mm             |
| Weight              | 1.6kg                              |