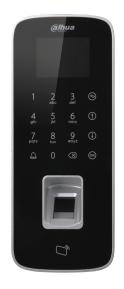

# **ASI1212D ASI1212D-D**

Water-proof Fingerprint Standalone

#### **Features**

- Touch keyboard and LCD display
- · Support 30,000 valid cards & 150,000 records
- Support multiple cards(default IC card) ("-D" means ID EM card)
- · Support card, password, fingerprint and combination
- TCP/IP to PC, support WAN communication
- Support P2P add device
- · Wiegand or RS-485 interface to reader
- Door time out alarm, intrusion alarm, duress alarm and tamper alarm
- · Anti-passback, multi-card open
- Support 128 efficient time and holiday schedules
- USB import/export configuration or log file;