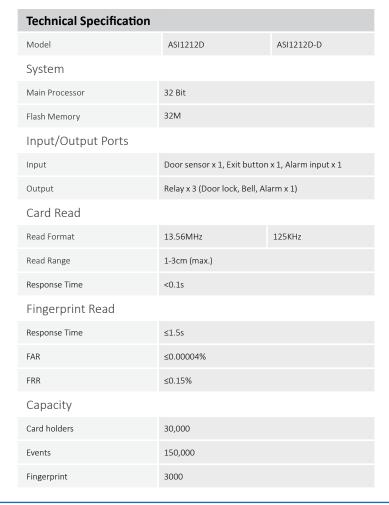

#### Function

| Network               | P2P, DHCP                                                                             |
|-----------------------|---------------------------------------------------------------------------------------|
| Access control        | Anti-passback, Multi-card unlock                                                      |
| User Management       | General, VIP, Guest, Patrol, Black list, Duress                                       |
| Alarm Function        | Door time out alarm, Intrusion alarm, Duress alarm, Tamper alarm                      |
| Schedule Setting      | Support 128 groups of schedule, 128 groups of period and 128 groups of holiday period |
| Interface             |                                                                                       |
| To PC                 | RJ45(10/100M)                                                                         |
| To Reader             | Wiegand34/26, RS485                                                                   |
| Genreal               |                                                                                       |
| RTC                   | Yes                                                                                   |
| Voice Prompt          | Yes                                                                                   |
| Beep Tone             | Buzzer                                                                                |
| Water Proof           | IP55                                                                                  |
| Power Supply          | 9-15DC/200mA                                                                          |
| Operating Temperature | -10°C to +55°C                                                                        |
| Working Humidity      | ≤95%                                                                                  |
| Dimension(W×D×H)      | 210mm×83mm×33mm                                                                       |
| Weight                | 0.44kg                                                                                |
| Working Environment   | Indoor                                                                                |
| Certificates          |                                                                                       |
| CE                    | Yes                                                                                   |
| FCC                   | Yes                                                                                   |