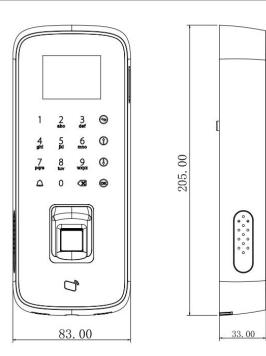

| ≤95%                                                                                  |
| Dimension(W×D×H)      | 210mm×83mm×33mm                                                                       |
| Weight                | 0.44kg                                                                                |
| Working Environment   | Indoor                                                                                |
| Certificates          |                                                                                       |
| CE                    | Yes                                                                                   |
| FCC                   | Yes                                                                                   |

### **Dimensions**



## **Application**

Small Office One door controller