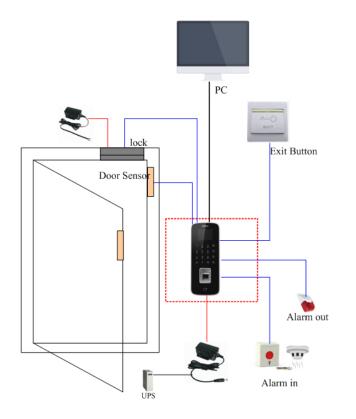

|
| Dimension(W×D×H)      | 210mm×83mm×33mm                                                                       |
| Weight                | 0.44kg                                                                                |
| Working Environment   | Indoor                                                                                |
| Certificates          |                                                                                       |
| CE                    | Yes                                                                                   |
| FCC                   | Yes                                                                                   |

### **Dimensions**



## **Application**

Small Office One door controller