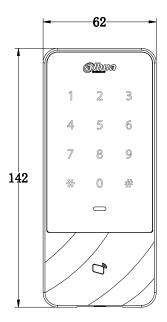

#### Dimensions

| Interface             |                                            |
|-----------------------|--------------------------------------------|
| To PC                 | RJ45(10/100M)                              |
| To Reader             | Wiegand/ RS485                             |
| Genreal               |                                            |
| RTC                   | Yes                                        |
| Voice Prompt          | No                                         |
| Beep Tone             | Buzzer                                     |
| Keyboard              | Sensitive touch keypad with blue backlight |
| Power Supply          | 9-15DC/200mA                               |
| Operating Temperature | -30°C to +60°C                             |
| Working Humidity      | ≤95%                                       |
| Dimension(W×D×H)      | 62mm×23mm×142mm                            |
| Weight                | 0.5kg                                      |
| Working Environment   | Indoor                                     |
| Certificates          |                                            |
| CE                    | Yes                                        |
| FCC                   | Yes                                        |
|                       |                                            |