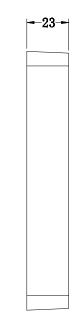

#### Dimensions

| Interface             |                                            |
|-----------------------|--------------------------------------------|
| To PC                 | RJ45(10/100M)                              |
| To Reader             | Wiegand/ RS485                             |
| Genreal               |                                            |
| RTC                   | Yes                                        |
| Voice Prompt          | No                                         |
| Beep Tone             | Buzzer                                     |
| Keyboard              | Sensitive touch keypad with blue backlight |
| Power Supply          | 9-15DC/200mA                               |
| Operating Temperature | -30°C to +60°C                             |
| Working Humidity      | ≤95%                                       |
| Dimension(W×D×H)      | 62mm×23mm×142mm                            |
| Weight                | 0.5kg                                      |
| Working Environment   | Indoor                                     |
| Certificates          |                                            |
| CE                    | Yes                                        |
| FCC                   | Yes                                        |
|                       |                                            |