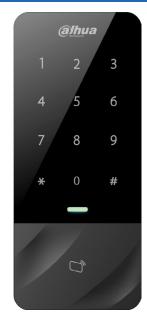

# ASI1201E/ASI1201E-D

## Water-proof RFID Standalone

### Features

- Support 30,000 valid cards & 150,000 records
- Support multiple cards(default IC card) ("-D" means ID EM card)
- Support card, password and combination
- TCP/IP to PC
- Wiegand or RS-485 interface to reader
- Door time out alarm, intrusion alarm, duress alarm and tamper alarm
- Anti-passback, multi-card open
- Water-proof design
- Support 128 efficient time and holiday schedules
- Watch dog function ensure device free from halting