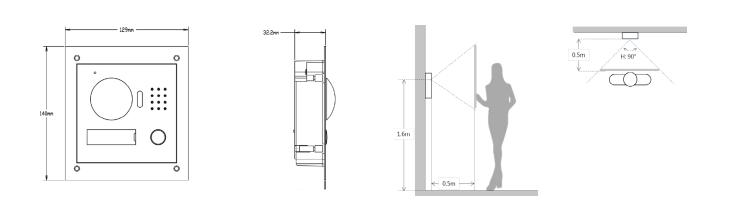

|

| Ethernet            | 10M/100Mbps Self-adaptive |
|---------------------|---------------------------|
| Network Protocol    | TCP/IP                    |
| General             |                           |
| Ingress Protection  | IP54, IK07                |
| Tamper Switch       | 1                         |
| Installation        | Surface & Flush           |
| Material            | Stainless Steel           |
| Power               | DC 12V                    |
| Power Consumption   | Work ≤10W                 |
| Working Temperature | -30°C to +60°C            |
| Relative Humidity   | 10%RH-90%RH               |
| Dimensions          | 129.9mm×32.2mm×140mm      |
| Weight              | 0.8kg                     |

## VTO2000A-S1

### Dimensions

View Area



#### Application





Rev 001.001 © 2019 Dahua . All rights reserved. Design and specifications are subject to change without notice. Pictures in the document are for reference only, and the actual product shall prevail.