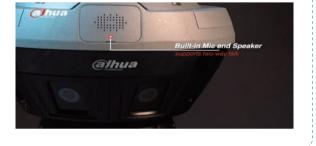

#### Mic & Speaker

A built-in mic and speaker at the top of the camera supports two-way talk, ensuring an instant and reliable method of communication.