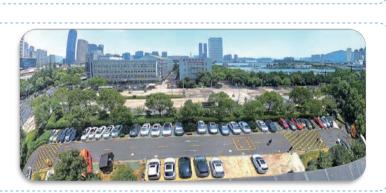

Panoramic Image

#### **High-Definition Panoramic Image**

Equipped with multiple lenses, the Mini Hubble cameras can implement seamless splicing between lenses and achieve 180° to 360° fields of view, providing high-definition panoramic images.

In addition to a spliced panoramic view, the Mini Hubble cameras can provide better corrections and offer higher-quality images through algorithm optimisation.