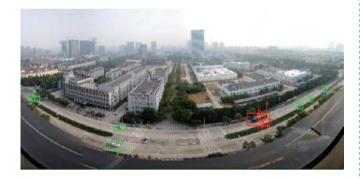

#### **Perimeter Protection**

Based on deep learning algorithms, Mini Hubble cameras can classify targeted people and vehicles and automatically filter out false alarms caused by animals, rustling leaves, bright lights, etc.

#### **Smart Tracking**

With a 25x optical zoom PTZ camera, the Mini Hubble series can automatically track moving targets without missing target behaviour details.

#### Video Metadata

Using video metadata technology, the Mini Hubble cameras can quickly and accurately detect people and motor/non-motor vehicles and extract multiple attributes for immediate location.