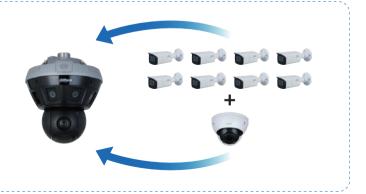

#### **Cost-Effective**

One Mini Hubble camera can replace multiple conventional cameras, greatly reducing installation, wiring and maintenance costs. With a PTZ camera, users can easily zoom in to see close-up details.