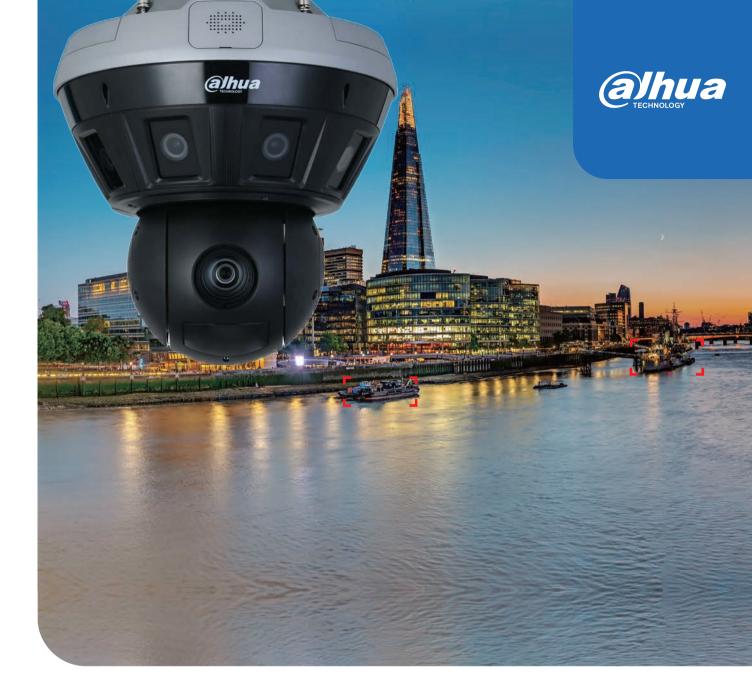

# Leading the Era of Intelligent Panoramic Surveillance

WizMind Mini Hubble Series

Ultra-Wide Coverage 180° to 360° Panoramic Extensive AI Features

Supe

Two-Way Audio with Mic & Speaker

Smaller and Lighter 18

# What is Panoramic Surveillance?

The Dahua panoramic system is designed for applications which require a 180°, 270° or 360° panoramic view for situtional awareness. Its high-speed PTZ camera can quickly and automatically track moving targets without missing target behaviour details. It has become very popular in video surveillance because of its wide-angle field of view, which significantly decreases the number of cameras needed for complete video coverage, reducing complexity and saving on installation as well as maintenance costs.