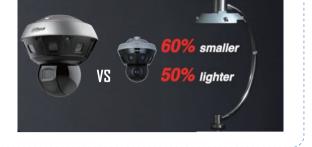

### **Compact, Lighter and Easier to Install**

Compared to older Hubble cameras, the new Mini Hubble cameras are 60% smaller and 50% lighter, making the installation process quicker and easier.