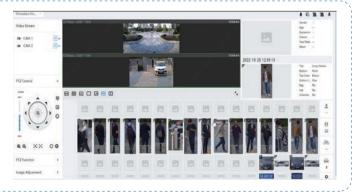

#### Video Metadata

Using video metadata technology, the Mini Hubble cameras can quickly and accurately detect people and motor/non-motor vehicles and extract multiple attributes for immediate location.