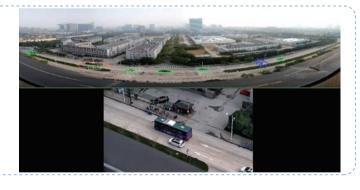

Panoramic Image

#### **High-Definition Panoramic Image**

Equipped with multiple lenses, the Mini Hubble cameras can implement seamless splicing between lenses and achieve 180° to 360° fields of view, providing high-definition panoramic images.

In addition to a spliced panoramic view, the Mini Hubble cameras can provide better corrections and offer higher-quality images through algorithm optimisation.